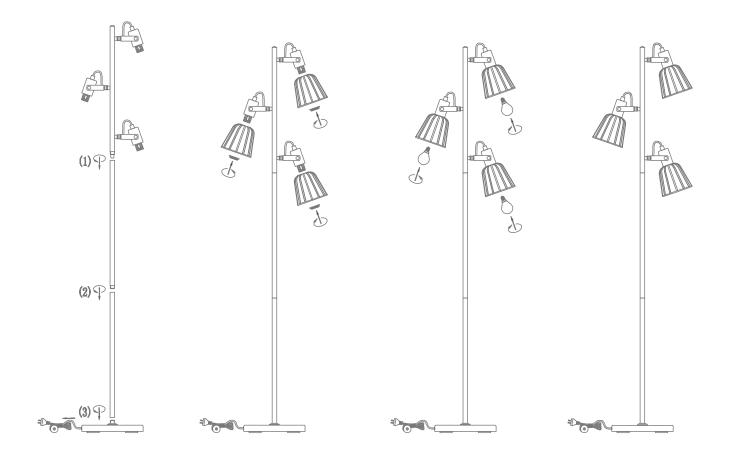

## Installation Manual

Date: 12/2020 **ASHLEY-3FL** 

| Variants | 1 61       | I D       |
|----------|------------|-----------|
| Blk      | Item INo.  | Lamp Base |
| 22517    | ASHLEY-3FL | E14       |

Thank you for purchasing your new ASHLEY Floor Lamp, Please take the time to read and understand the instruction sheet below. Failure to do so may void warranty.

Requires: 3 x E14 Lamps (Not Included)

- -The lamp must be installed by professional electrician
- -Ensure the power supply is switched off before fitting this product
- -Do not touch the lamp when in use
- -Keep away from hot steam and corrosive gas